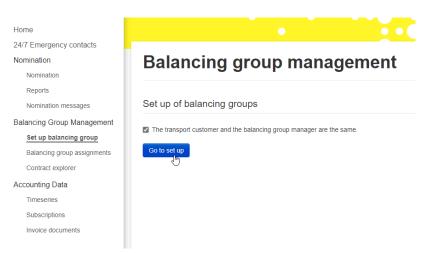

**Step 1:** After logging in to the ONTRAS customer portal, switch to the "*Balancing group management – Set up balancing group*" area.

| Home                        | Welcome to the ONT                 | RAS customer portal                               |                        |                                               |
|-----------------------------|------------------------------------|---------------------------------------------------|------------------------|-----------------------------------------------|
| 24/7 Emergency contacts     |                                    |                                                   |                        |                                               |
| Nomination                  |                                    |                                                   |                        |                                               |
| Nomination                  |                                    |                                                   |                        |                                               |
| Reports                     | Contacts                           |                                                   |                        |                                               |
| Nomination messages         |                                    |                                                   |                        |                                               |
| Balancing Group Management  | Department                         | Responsible for                                   | E-Mail address         | Phone                                         |
| Set up balancing group      | Capacity Marketing and Cooperation | Capacity Marketing and Balancing Group Management | capacity@ontras.com    | +49 341 27111-4545                            |
| Balancing group assignments | Disposition / Dispatching          | Nomination / announcement of quantities           | disposition@ontras.com | +49 341 27111-2525*                           |
| Contract explorer           |                                    |                                                   |                        | *Phone number with electronic voice recording |
| Accounting Data             | Invoice / Energy data management   | Invoicing data and orientation values             | abrechnung@ontras.com  |                                               |
| Timeseries                  | Network connection customers       | Internal order                                    | netzkunden@ontras.com  |                                               |
| Subscriptions               |                                    |                                                   |                        |                                               |
| Invoice documents           |                                    |                                                   |                        |                                               |

**Step 2:** All balancing group accounts that already submitted to ONTRAS can be seen in the table. Click on the "Set up balancing group" button to open the assistant for setting up a new balancing group.