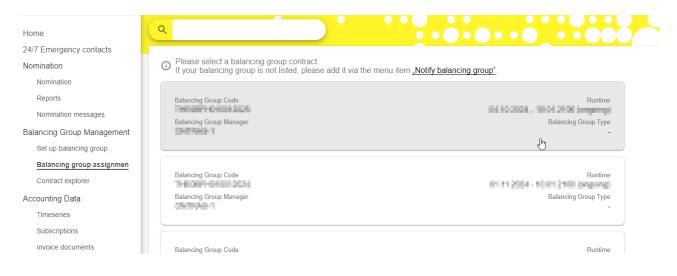

(Note: Please be aware that balancing group accounts, which were set up via the ONTRAS customer portal, can be used for the inclusion of capacities on the next gas day at the earliest.)

**Step 1:** After logging into the ONTRAS customer portal, switch to the "*Balancing Group Management - Balancing group assignments*" area to see an overview of all balancing group accounts.

Step 2: In "Balancing group assignments", select the relevant Balancing Group Account from which the capacity should be taken off.

Step 3: The pencil icon behind the capacity contract can be used to change the balancing group assignment.